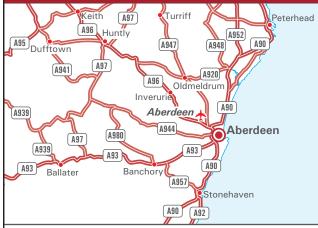

## From the South / Stonehaven via A90

- Continue on the A90 until the Garthdee roundabout junction with the A9013.
- Continue on the A90 passing straight over 2 roundabouts.
  At the Queen's Road Roundabout, take the third exit onto the B9119 (Queen's Road) towards Aberdeen City Centre.
- At the Queens Cross roundabout, take the fourth exit onto Albyn Place (following brown signs for Maritime Museum)
- Turn left onto Queen's Terrace and turn left at T-junction.
- Our office is located on the right hand side (see inset).

## From the North via A90

- Continue on the A90 until the roundabout junction with the
- Turn left onto the B9119 (Queen's Road) towards Aberdeen City
- Follow directions above From the South / Stonehaven.