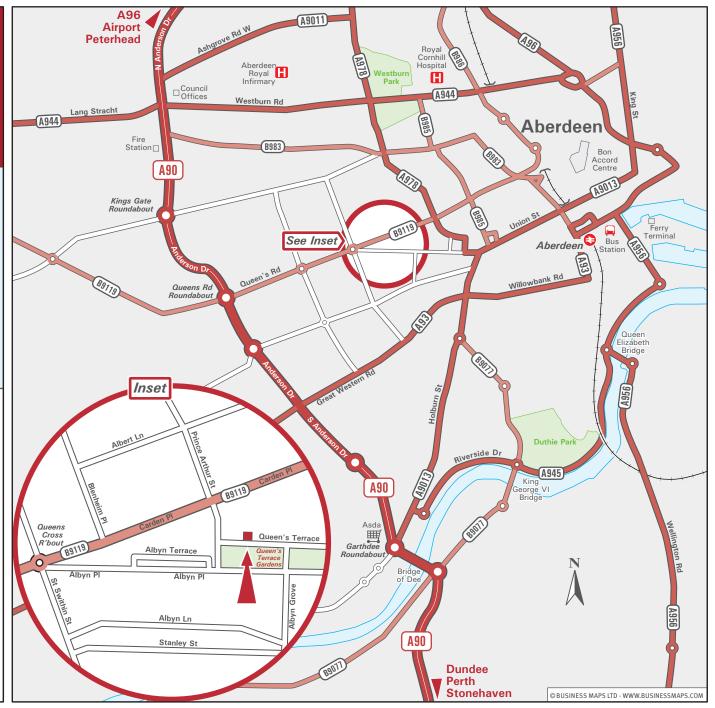

8 Queen's Terrace Aberdeen AB10 1XL Tel: 01224 652 100 - Fax: 01224 652101 www.mattioliwoods.com

## From the South / Stonehaven via A90

- Continue on the A90 until the Garthdee roundabout junction with the A9013.
- Continue on the A90 passing straight over 2 roundabouts.
  At the Queen's Road Roundabout, take the third exit onto the B9119 (Queen's Road) towards Aberdeen City Centre.
- At the Queens Cross roundabout, take the fourth exit onto Albyn Place (following brown signs for Maritime Museum)
- Turn left onto Queen's Terrace and turn left at T-junction.
- Our office is located on the right hand side (see inset).

## From the North via A90

- Continue on the A90 until the roundabout junction with the
- Turn left onto the B9119 (Queen's Road) towards Aberdeen City
- Follow directions above From the South / Stonehaven.

 Metered on-street car parking is available on Queen's Terrace and Albyn Place.